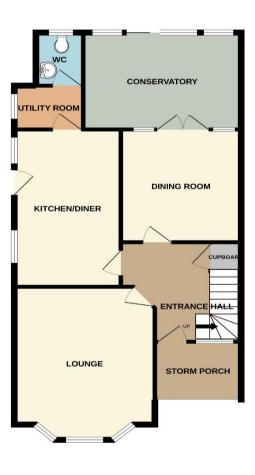

#### Accommodation

#### **Canopy porch**

Double glazed door and leaded light window.

#### **Entrance Hall**

Radiator, laminate flooring, under stairs cupboard. Staircase to first floor accommodation.

Lounge 15' 5" x 12' 5" (4.70m x 3.78m) Fireplace. Radiator. Double glazed Bay window to front aspect.

**Dining Room** 12' 5" x 11' 5" (3.78m x 3.48m) Fireplace with open hearth. Radiator. Small pane glazed double doors to

**Conservatory** 14' 0'' x 10' 2'' (4.26m x 3.10m) Double glazed sliding door to rear garden.

**Kitchen/Breakfast Room** 15' 10" x 9' 5" (4.82m x 2.87m) Fitted with a range of floor and wall mounted units with roll edge worksurface and tiling to splashbacks. Single drainer one and a half bowl stainless steel sink unit with central mixer taps inset. Space for dishwasher. Built-in electric double oven with gas hob. Downlighting, Integrated Fridge/Freezer. Extractor fan. Radiator. Two double glazed windows to side aspect. Single pane glazed door to Utility Room 6' 1" x 4' 4" (1.85m x 1.32m) Radiator, Wall units. Space for washing machine. Wall mounted gas fired boiler providing domestic hot water and central heating. Window to side. Door to

#### Cloakroom 5' 4" x 3' 2" (1.62m x 0.96m)

White suite, wash hand basin. Tiled splashbacks, low level W.C. Radiator. Obscure double glazed window to rear.