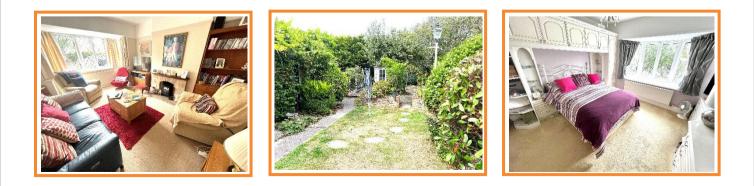

#### **Entrance Hall**

Radiator, laminate flooring, under stairs cupboard. Staircase to first floor accommodation.

Lounge 15' 5" x 12' 5" (4.70m x 3.78m) Fireplace. Radiator. Double glazed Bay window to front aspect.

**Dining Room** 12' 5" x 11' 5" (3.78m x 3.48m) Fireplace with open hearth. Radiator. Small pane glazed double doors to

**Conservatory** 14' 0'' x 10' 2'' (4.26m x 3.10m) Double glazed sliding door to rear garden.

### Outside

The front garden is enclosed by a low stone wall Consists of an area of lawn with shrub and mature borders leading to paved area with slightly raised decking.

GROUND FLOOR

1ST FLOOR

Whilst every attempt has been made to ensure the accuracy of the floorplan contained here, measurements of doors, windows, rooms and any other items are approximate and no responsibility is taken for any error, omission or mis-statement. This plan is for illustrative purposes only and should be used as such by any prospective purchase. The services, systems and appliances shown have not been tested and no guarantee as to the operability or efficiency can be given.