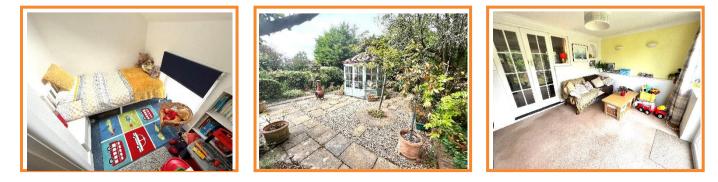

#### Bedroom 1 13' 3" x 12' 5" (4.04m x 3.78m)

Including a range of built-in bedroom furniture to include wardrobes, display shelves, drawer units, dressing table and bedside cabinets. Radiator. Dual aspect with double glazed Box window to front and double glazed window to side.

#### Bedroom 2 12' 5" x 10' 2" (3.78m x 3.10m)

Plus double wardrobe and shelved recess. Tiled shower enclosure with mains shower over. Radiator, double glazed window to rear.

**Bedroom 3** 9' 2" x 7' 5" (2.79m x 2.26m) Radiator. Double glazed window to rear.

**Bedroom 4** 8' 0'' x 6' 8'' (2.44m x 2.03m) Radiator. Velux window and ornate leadlight window to the front.

Agents Note: These particulars are set out as a general outline only for the guidance of intended purchasers and do not constitute an offer of contract or part thereof. For your information, the agent has not tested any apparatus, equipment, fixtures and fittings or services, so cannot verify they are in working order. A buyer is advised to obtain verification from the solicitor or surveyor. Please note that measurements are approximate only. Any internal photographs or floor plans are intended as a guide only. No responsibility is taken for any omission, error or mis-statement in the particulars.

### Outside

The front garden is enclosed by a low stone wall Consists of an area of lawn with shrub and mature borders leading to paved area with slightly raised decking.

GROUND FLOOR

1ST FLOOR

Whilst every attempt has been made to ensure the accuracy of the floorplan contained here, measurements of doors, windows, rooms and any other items are approximate and no responsibility is taken for any error, omission or mis-statement. This plan is for illustrative purposes only and should be used as such by any prospective purchase. The services, systems and appliances shown have not been tested and no guarantee as to the operability or efficiency can be given.