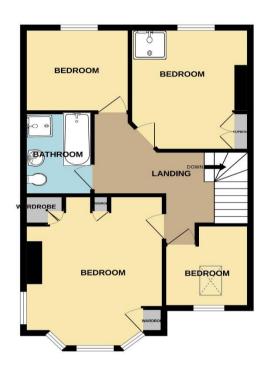

#### **First Floor Landing**

Radiator. Access to boarded loft via fold away ladder, with light.

#### Bedroom 1 13' 3" x 12' 5" (4.04m x 3.78m)

Including a range of built-in bedroom furniture to include wardrobes, display shelves, drawer units, dressing table and bedside cabinets. Radiator. Dual aspect with double glazed Box window to front and double glazed window to side.

#### Bedroom 2 12' 5" x 10' 2" (3.78m x 3.10m)

Plus double wardrobe and shelved recess. Tiled shower enclosure with mains shower over. Radiator, double glazed window to rear.

**Bedroom 3** 9' 2" x 7' 5" (2.79m x 2.26m) Radiator. Double glazed window to rear.

**Bedroom 4** 8' 0'' x 6' 8'' (2.44m x 2.03m) Radiator. Velux window and ornate leadlight window to the front.

Agents Note: These particulars are set out as a general outline only for the guidance of intended purchasers and do not constitute an offer of contract or part thereof. For your information, the agent has not tested any apparatus, equipment, fixtures and fittings or services, so cannot verify they are in working order. A buyer is advised to obtain verification from the solicitor or surveyor. Please note that measurements are approximate only. Any internal photographs or floor plans are intended as a guide only. No responsibility is taken for any omission, error or mis-statement in the particulars.

## Bathroom 8' 0" x 6' 1" (2.44m x 1.85m)

White suite of panelled bath, pedestal wash hand basin and low level W.C. Shower enclosure with shower panels and mains shower over. Tiling to splashbacks, electric ladder style radiator. Downlighting. Extractor fan. Two obscure double glazed windows to side.

### Outside

The front garden is enclosed by a low stone wall Consists of an area of lawn with shrub and mature borders leading to paved area with slightly raised decking.

GROUND FLOOR

1ST FLOOR

Whilst every attempt has been made to ensure the accuracy of the floorplan contained here, measurements of doors, windows, rooms and any other items are approximate and no responsibility is taken for any error, omission or mis-statement. This plan is for illustrative purposes only and should be used as such by any prospective purchase. The services, systems and appliances shown have not been tested and no guarantee as to the operability or efficiency can be given.